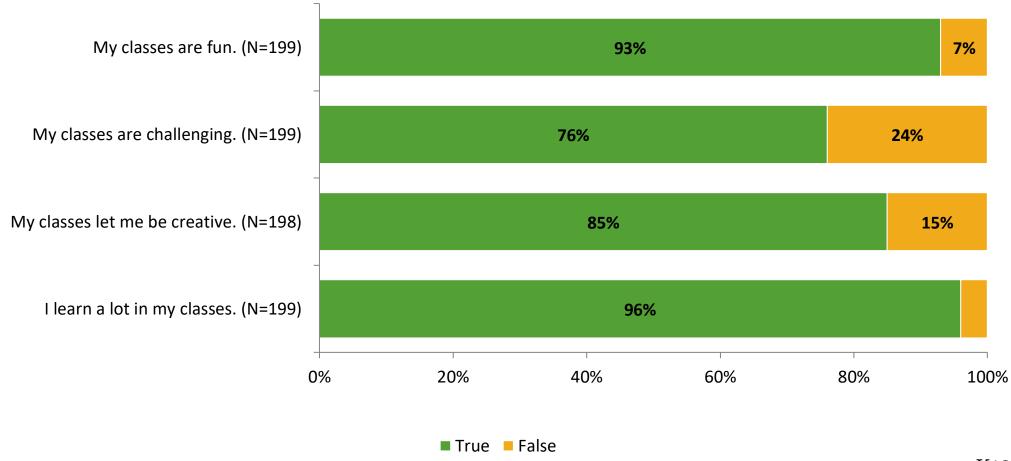

ey for Elementary Surveys: Cypress Woods Elementary School

Results

2021-2022 School Year



## **Participation**

| Responding Group    | Number of Invitations Delivered (NMax) | Number of Responses<br>(N) | Response Rate | Total Responses |
|---------------------|----------------------------------------|----------------------------|---------------|-----------------|
| Elementary Students | 359                                    | 199                        | 55%           | 199             |



## **Overall Engagement**





## **Overall Engagement (Continued)**





### **Like School**

Thinking about how you feel/act most of the time, is the following statement true or false?

Generally, I like school. (N=196) 87% 13% 0% 20% 40% 60% 80% 100% ■ True ■ False



## **Class Experience**



## **Student Experience**





## **Academic Support**





#### Relevance





#### **Involvement**



## **Self-Management**





#### Grit





## Acceptance



## **Relationships with Peers**



## **Relationships with Adults in School**







Follow us on Twitter: @k12insight

www.k12insight.com