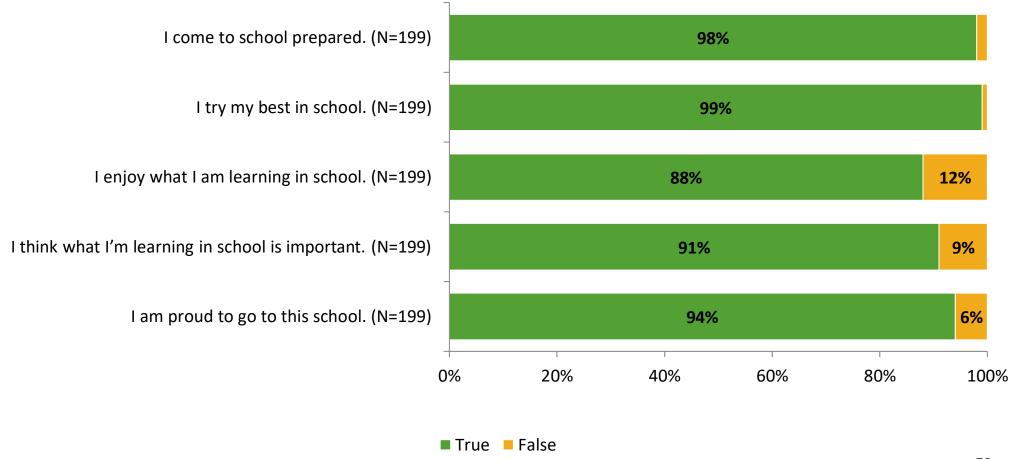

# Student Engagement Survey for Elementary Surveys: Cypress Woods Elementary School

Results

2021-2022 School Year



## **Participation**

| Responding Group    | Number of Invitations Delivered (NMax) | Number of Responses<br>(N) | Response Rate | Total Responses |
|---------------------|----------------------------------------|----------------------------|---------------|-----------------|
| Elementary Students | 359                                    | 199                        | 55%           | 199             |



## **Overall Engagement**





## **Overall Engagement (Continued)**





### **Like School**

Thinking about how you feel/act most of the time, is the following statement true or false?

Generally, I like school. (N=196) 87% 13% 0% 20% 40% 60% 80% 100% ■ True ■ False



## **Class Experience**



## **Student Experience**





## **Academic Support**





#### Relevance





#### **Involvement**



## **Self-Management**





#### Grit





## Acceptance



## **Relationships with Peers**



## **Relationships with Adults in School**







Follow us on Twitter: @k12insight

www.k12insight.com