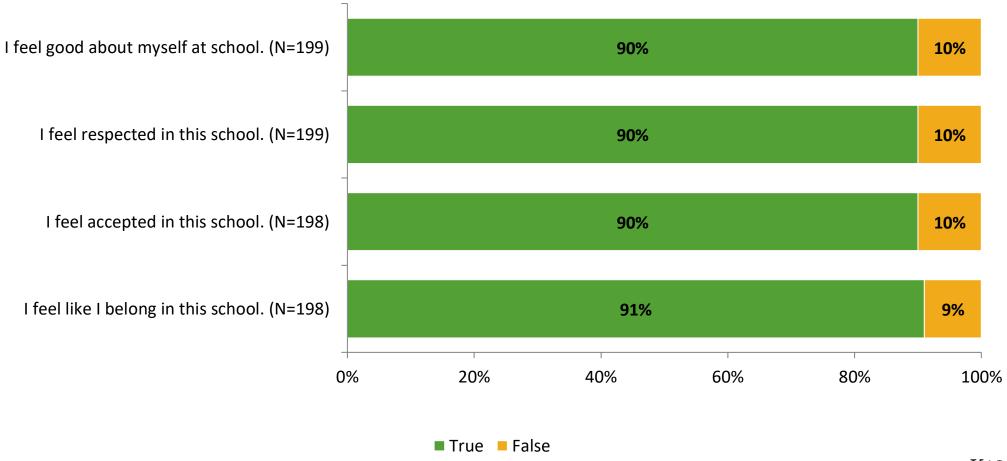

livered (NMax) | Number of Responses<br>(N) | Response Rate | Total Responses |
|---------------------|----------------------------------------|----------------------------|---------------|-----------------|
| Elementary Students | 359                                    | 199                        | 55%           | 199             |



## **Overall Engagement**





## **Overall Engagement (Continued)**





### **Like School**

Thinking about how you feel/act most of the time, is the following statement true or false?

Generally, I like school. (N=196) 87% 13% 0% 20% 40% 60% 80% 100% ■ True ■ False



## **Class Experience**



## **Student Experience**





## **Academic Support**





#### Relevance





#### **Involvement**



## **Self-Management**





#### Grit





## Acceptance



## **Relationships with Peers**



## **Relationships with Adults in School**







Follow us on Twitter: @k12insight

www.k12insight.com