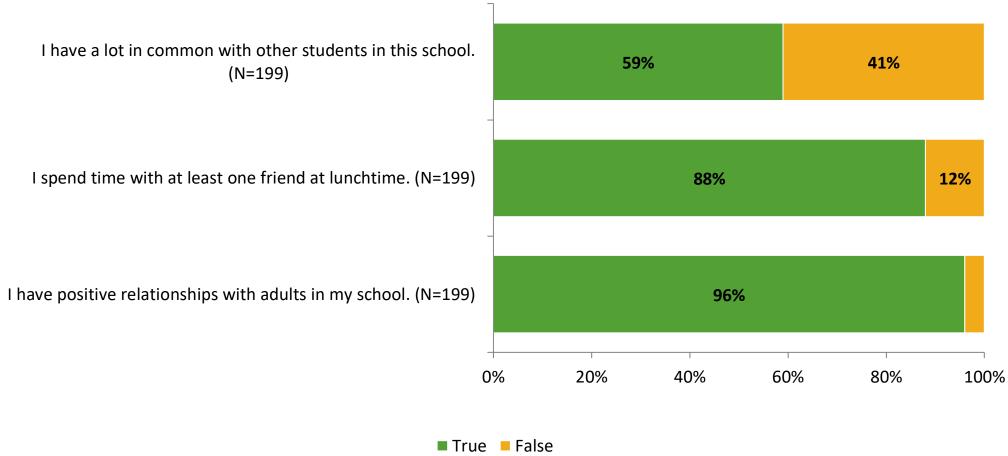

## **Relationships with Peers**

## **Relationships with Adults in School**

Follow us on Twitter: @k12insight

www.k12insight.com