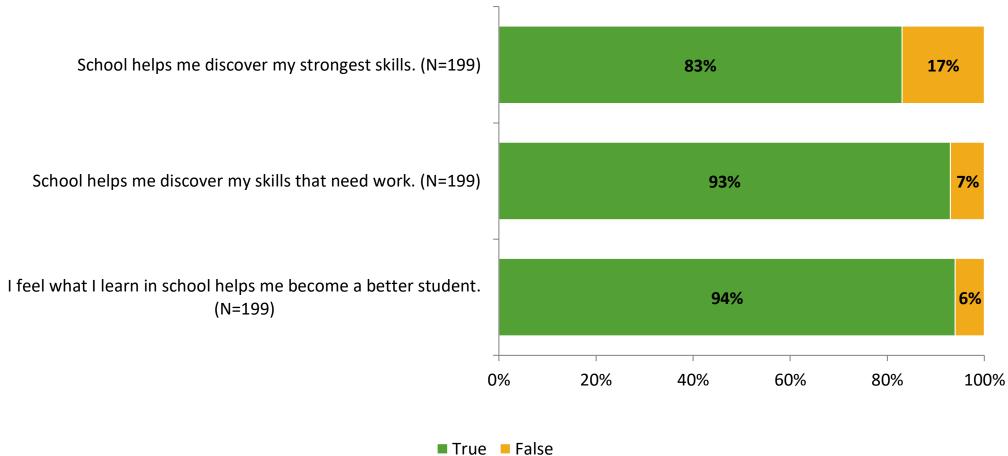

press Woods Elementary School

Results

2021-2022 School Year



## **Participation**

| Responding Group    | Number of Invitations Delivered (NMax) | Number of Responses<br>(N) | Response Rate | Total Responses |
|---------------------|----------------------------------------|----------------------------|---------------|-----------------|
| Elementary Students | 359                                    | 199                        | 55%           | 199             |



## **Overall Engagement**





## **Overall Engagement (Continued)**





### **Like School**

Thinking about how you feel/act most of the time, is the following statement true or false?

Generally, I like school. (N=196) 87% 13% 0% 20% 40% 60% 80% 100% ■ True ■ False



## **Class Experience**



## **Student Experience**





## **Academic Support**





#### Relevance





#### **Involvement**



## **Self-Management**





#### Grit





## Acceptance



## **Relationships with Peers**



## **Relationships with Adults in School**







Follow us on Twitter: @k12insight

www.k12insight.com