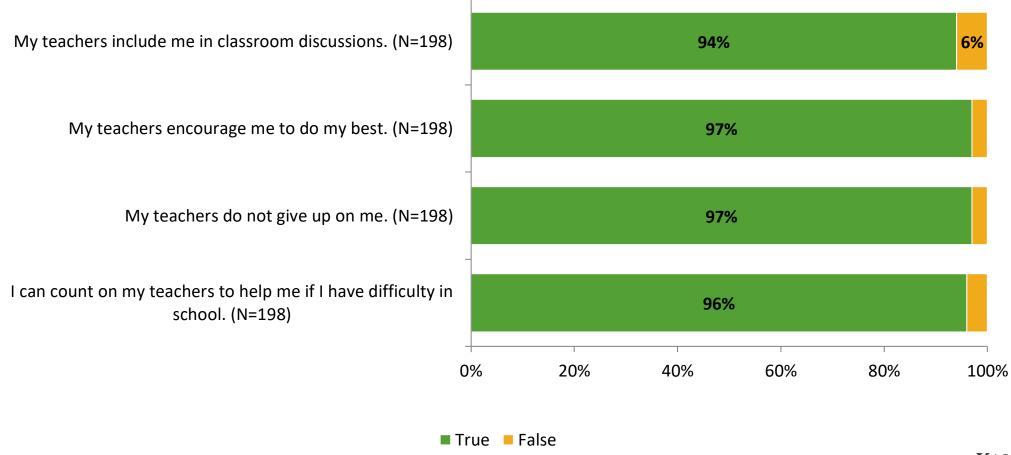

Results

2021-2022 School Year



## **Participation**

| Responding Group    | Number of Invitations Delivered (NMax) | Number of Responses<br>(N) | Response Rate | Total Responses |
|---------------------|----------------------------------------|----------------------------|---------------|-----------------|
| Elementary Students | 359                                    | 199                        | 55%           | 199             |



## **Overall Engagement**





## **Overall Engagement (Continued)**





### **Like School**

Thinking about how you feel/act most of the time, is the following statement true or false?

Generally, I like school. (N=196) 87% 13% 0% 20% 40% 60% 80% 100% ■ True ■ False



## **Class Experience**



## **Student Experience**





## **Academic Support**





#### Relevance





#### **Involvement**



## **Self-Management**





#### Grit





## Acceptance



## **Relationships with Peers**



## **Relationships with Adults in School**







Follow us on Twitter: @k12insight

www.k12insight.com