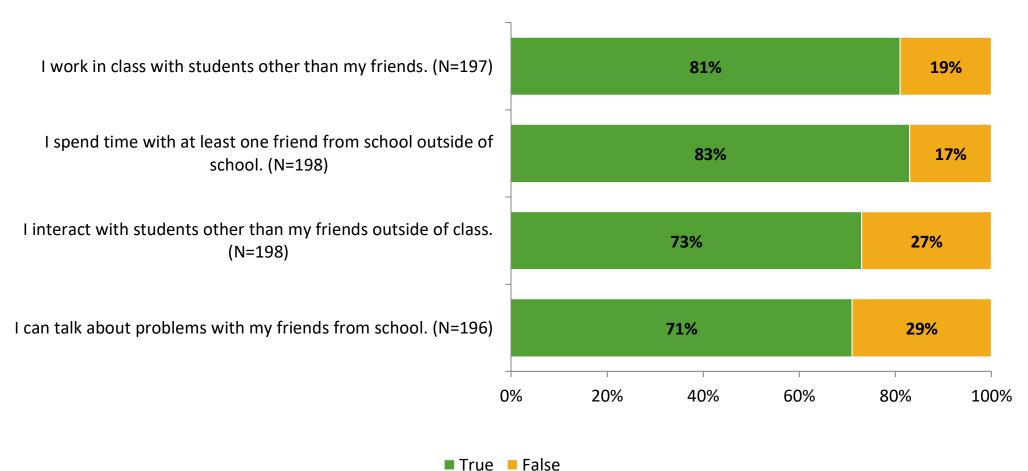

s<br>(N) | Response Rate | Total Responses |
|---------------------|----------------------------------------|----------------------------|---------------|-----------------|
| Elementary Students | 359                                    | 199                        | 55%           | 199             |



## **Overall Engagement**





## **Overall Engagement (Continued)**





### **Like School**

Thinking about how you feel/act most of the time, is the following statement true or false?

Generally, I like school. (N=196) 87% 13% 0% 20% 40% 60% 80% 100% ■ True ■ False



## **Class Experience**



## **Student Experience**





## **Academic Support**





#### Relevance





#### **Involvement**



## **Self-Management**





#### Grit





## Acceptance



## **Relationships with Peers**



## **Relationships with Adults in School**







Follow us on Twitter: @k12insight

www.k12insight.com