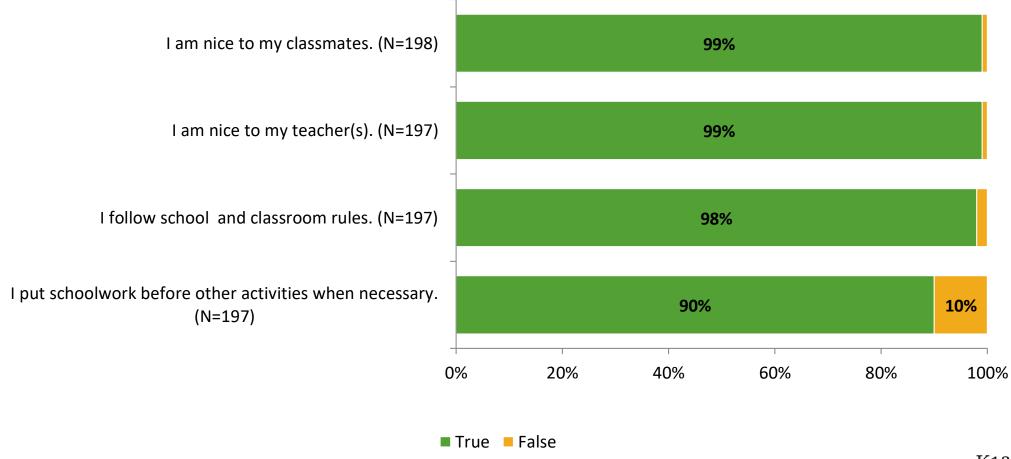

roup    | Number of Invitations Delivered (NMax) | Number of Responses<br>(N) | Response Rate | Total Responses |
|---------------------|----------------------------------------|----------------------------|---------------|-----------------|
| Elementary Students | 359                                    | 199                        | 55%           | 199             |



## **Overall Engagement**





## **Overall Engagement (Continued)**





### **Like School**

Thinking about how you feel/act most of the time, is the following statement true or false?

Generally, I like school. (N=196) 87% 13% 0% 20% 40% 60% 80% 100% ■ True ■ False



## **Class Experience**



## **Student Experience**





## **Academic Support**





#### Relevance





#### **Involvement**



## **Self-Management**





#### Grit





## Acceptance



## **Relationships with Peers**



## **Relationships with Adults in School**







Follow us on Twitter: @k12insight

www.k12insight.com