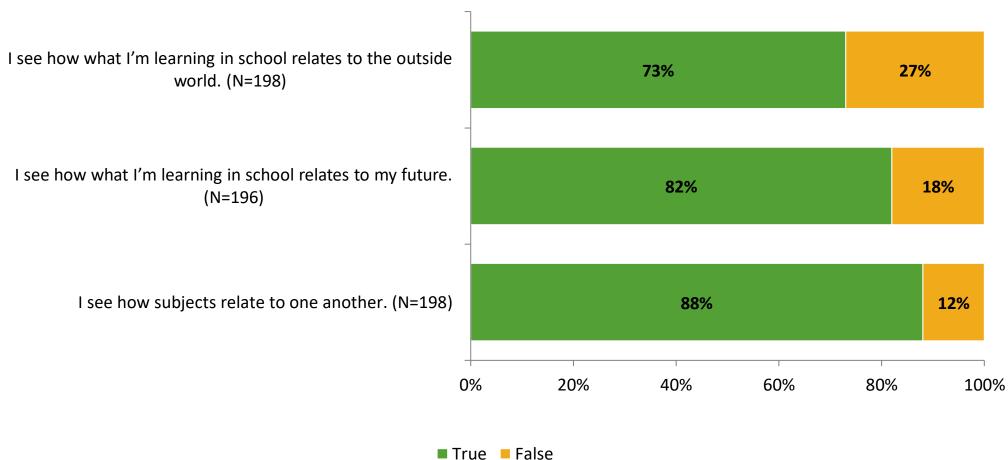

School Year



## **Participation**

| Responding Group    | Number of Invitations Delivered (NMax) | Number of Responses<br>(N) | Response Rate | Total Responses |
|---------------------|----------------------------------------|----------------------------|---------------|-----------------|
| Elementary Students | 359                                    | 199                        | 55%           | 199             |



## **Overall Engagement**





## **Overall Engagement (Continued)**





### **Like School**

Thinking about how you feel/act most of the time, is the following statement true or false?

Generally, I like school. (N=196) 87% 13% 0% 20% 40% 60% 80% 100% ■ True ■ False



## **Class Experience**



## **Student Experience**





## **Academic Support**





#### Relevance





#### **Involvement**



## **Self-Management**





#### Grit





## Acceptance



## **Relationships with Peers**



## **Relationships with Adults in School**







Follow us on Twitter: @k12insight

www.k12insight.com